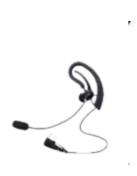

## Maytel Earset Boom Mic SM-100

| Specification          |                  |
|------------------------|------------------|
| MODEL                  | SM-100           |
| LENGTH OF BOOM         | 155mm            |
| SIZE OF EAR HOLDER     | 60 x 30mm        |
| WEIGHT                 | 20g Typica       |
| MICROPHONE SENSITIVITY | - 47 + 4dE       |
| INPEDANCE              | 2.2 KΩ at 1KHz   |
| INPUT SOUND LEVEL      | Max. 100dB S.P.L |
| CURRENT CONSUMPTION    | 500 mA           |
| SENSITIVITY REDUCTIONS | Within -3dB      |
| ORIGIN                 | MADE IN KOREA    |