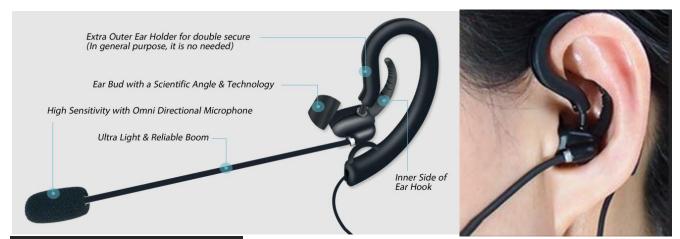

## Maytel Earset Boom Mic SM-100

| Specification          |                  |
|------------------------|------------------|
| MODEL                  | SM-100           |
| LENGTH OF BOOM         | 155mm            |
| SIZE OF EAR HOLDER     | 60 x 30mm        |
| WEIGHT                 | 20g Typica       |
| MICROPHONE SENSITIVITY | - 47 + 4dE       |
| INPEDANCE              | 2.2 KΩ at 1KHz   |
| INPUT SOUND LEVEL      | Max. 100dB S.P.L |
| CURRENT CONSUMPTION    | 500 mA           |
| SENSITIVITY REDUCTIONS | Within -3dB      |
| ORIGIN                 | MADE IN KOREA    |