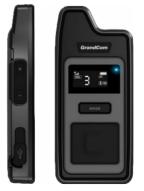

## Maytel GrandCom (Made in Korea)

Dimension 120x53x19.5mm

Dimension w/ Belt clip 121.8x56.6x27.2mm

Weight (w/ Belt clip) 106g (122g)

Radio Frequency Type 902MHz ~ 928MHz

Modulation GFSK with FHSS ; Frequency hopping

Tx Max Output Power 10mW

Rx Sensitivity -95dBm

Number of Full duplex (FD) users Maximum 10 (including Master)

Number of Simultaneous listeners Unlimited (w/up to 9 FD users)

Number of Listeners with PTT Unlimited (w/up to 9 FD users)

Channel Sacing 500KHz

Number of Groups 52

Number of Groups operating in the same área 5 (w/ 5 meter separation between groups)

**Environmental Rating IP54** 

Power Supply Li-Ion Battery @3.7V / 1,100mA

Long enough talk coverage 1.000m

Antenna Internal