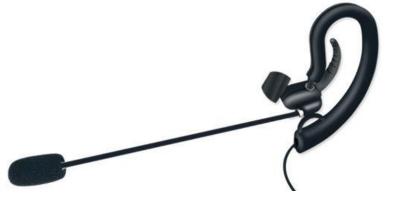

## Maytel Earset Boom Mic SM-100

| Specification          |                  |
|------------------------|------------------|
| MODEL                  | SM-100           |
| LENGTH OF BOOM         | 155mm            |
| SIZE OF EAR HOLDER     | 60 x 30mm        |
| WEIGHT                 | 20g Typica       |
| MICROPHONE SENSITIVITY | - 47 + 4dE       |
| INPEDANCE              | 2.2 KΩ at 1KHz   |
| INPUT SOUND LEVEL      | Max. 100dB S.P.L |
| CURRENT CONSUMPTION    | 500 mA           |
| SENSITIVITY REDUCTIONS | Within -3dB      |
| ORIGIN                 | MADE IN KOREA    |