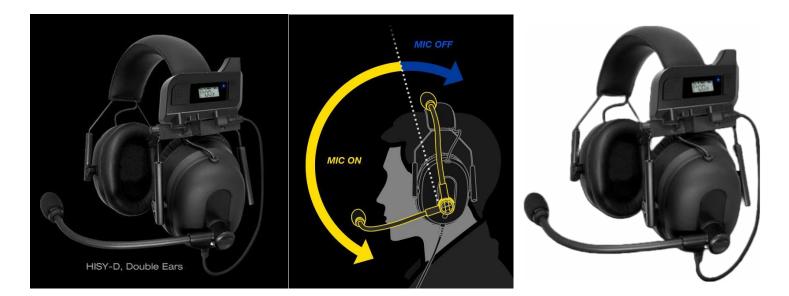

## **Maytel Headset Plus Intercom**



- Model Name: HCI-900
- Dimension: 100 x 69 x 24 mm
- Weight: 98g
- Frequency Range: 902Mhz ~ 928Mhz
- Modulation: GFSK with FHSS
- Voice Codec: 16bit/8KHz
- Tx Max Output Power: 100mW Typical
- Rx Sensitivity: -95dBm
- Voice Latency: <100ms
- Noise Cancellation: More than 95dB
- Num. of Frequency Channel: 52 channels
- Channel Spacing: 500KHz
- Battery Type: Li-ion Battery @3.7V/ 1,100mA
- Antenna: Helical antenna(Gain 3.83dBi)
- Distance Range: 1Km Typical
- Frequency response: 50Hz ~ 4KHz

- Maximum operation users: 10 User including master device
- Display: LCD display
- LED Indication:
- RED LED; Charging Status
- BLUE LED; Device Operation Status
- Battery Operational Time: 8 Hours Typical
- Battery Charging Time: 3 to 5 Hours
- Headset Input / Output:
  - Microphone; 3.5mm phone j