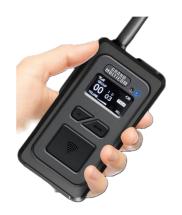

## **Maytel Grand Muticom-Pro**

Dimension 122.7 x 23.5 / 31.0(With Belt Clip) x 67mm

Weight 180g

Frequency Range 902Mhz ~ 928Mhz

Rx Sensitivity -95dBm

External Interfaces 4 Pole 3.5 mm Headphone jack X 2 ea,

Micro USB jack for Battery Charging & Firmware update

**External Controls** 

Side panel; Push button for Volume Up/Down

Front panel; Push buttons for Power On/O, Talk On/O, Mode select

Top panel; Push button for Talk On/O for ID A and PTT for ID M,01~09

**GMP900** 

Battery Type Li-ion Battery @3.7V/ 2,000mA

Antenna Detachable type Dipole Antenna

Num. of Frequency Channel 52 channels

**Indicators** 

OLED display for Group Number, ID, Volume Level, Battery Status,

Operational Mode, Talk On/O, Current Mode

Maximum Operation Users 10 Users including Master device

Battery Operational Time 12 hours typical

Battery Charging Time 3 to 5 hours