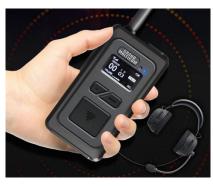

## **Maytel Grand Muticom-Pro**

Dimension 122.7 x 23.5 / 31.0(With Belt Clip) x 67mm

Weight 180g

Frequency Range 902Mhz ~ 928Mhz

Rx Sensitivity -95dBm

External Interfaces 4 Pole 3.5 mm Headphone jack X 2 ea,

Micro USB jack for Battery Charging & Firmware update

**External Controls** 

Side panel; Push button for Volume Up/Down

Front panel; Push buttons for Power On/O, Talk On/O, Mode select

Top panel; Push button for Talk On/O for ID A and PTT for ID M,01~09

**GMP900** 

Battery Type Li-ion Battery @3.7V/ 2,000mA

Antenna Detachable type Dipole Antenna

Num. of Frequency Channel 52 channels

**Indicators** 

OLED display for Group Number, ID, Volume Level, Battery Status,

Operational Mode, Talk On/O, Current Mode

Maximum Operation Users 10 Users including Master device

Battery Operational Time 12 hours typical

Battery Charging Time 3 to 5 hours